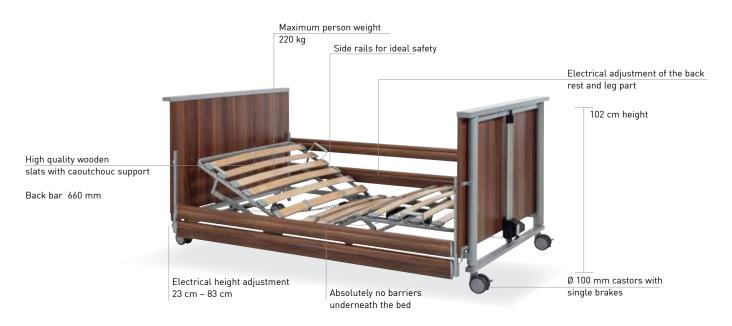

Safe working load: 255 kg

Maximum person weight: 220 kg

Height adjustment: 23 - 83 cm

Lifter space: > 15 cm

Side rail height: 37 cm with wooden slats

#### 4-section

Electrical adjustment of the lying surface including the automatic triple knee break action.

### **Basic equipment:**

Safety extra-low voltage system Colour: Havana D 7935

replaced by R20128 Sonoma Oak

Wooden slats with tension regulation

Alu slats as an option

Integrated wooden side rails