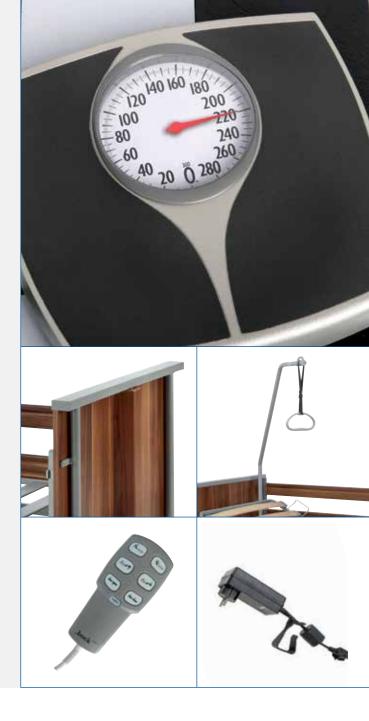

Safe working load: 255 kg

Maximum person weight: 220 kg

Height adjustment: 23 - 83 cm

Lifter space: > 15 cm

Side rail height: 37 cm with wooden slats

#### Accessories:

Roll-down mattress Lifting pole with hand grip Bed lamps Infusion holder Mattresses Side rail bumpers

#### Safety guarantees:

- Primary fuse in the power plug
- Secondary fuse/polyswitch
- Thermal release
- Locking function on the hand control
- Hand control with single faulty safety
- Special spiral mains cable
- Pull relief at power plug and anti-kink device
- Water-resistant to IPX4
- Distortion-free, highly stable side rails