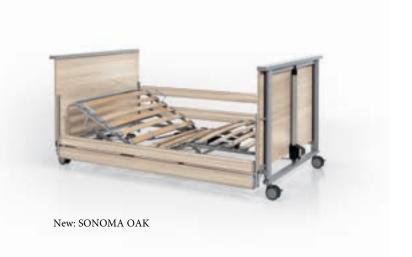

### **Basic equipment:**

Safety extra-low voltage system Colour: Havana D 7935

replaced by R20128 Sonoma Oak

Wooden slats with tension regulation

Alu slats as an option

Integrated wooden side rails