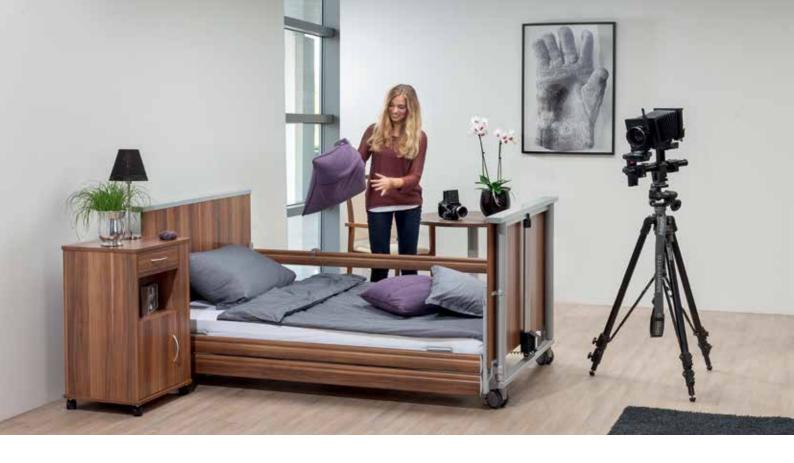

# adiflex 220

Comfort for heavy patients up to 220 kg

#### Accessories:

Roll-down mattress Lifting pole with hand grip Bed lamps Infusion holder Mattresses Side rail bumpers