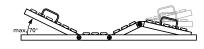

#### 4-section

Electrical adjustment of the lying surface including the automatic triple knee break action.